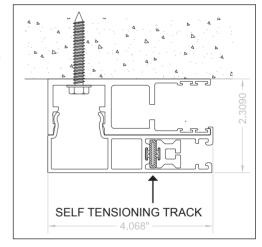

#### Track Dimensions and Application

169" to 192" finished height

Total track assembly 4.068" wide x 2.309" deep

#### NAUTILUS COMBINATION SHUTTER & SCREEN TRACK

17"