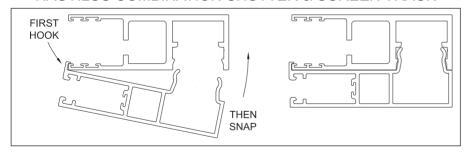

een Hood and Tracks White, Ivory, Beige, Bronze Screen bottom bar also available in Black

### Nautilus Screen Options

Standard Insect Screens Black, White, Nano 50, Nano 55

Fine Mesh (No See Um) screens Black, Nano 60, Nano 70

80% or 90% or 95% Solar Screen Assorted Colors - See Brochure

#### **Nautilus Shutter/Screen Combination Specifications**

# End Cap and Hood Sizes-Rectangular Hood 73" to 144" finished height 7"wide x 13" high 145" to 168" finished height 8" wide x 14" high 16" Addition to Opening Ht. 15" 16"

9" wide x 15" high

<u>Maximum Width</u> <u>Maximum Height</u> 248" finished width 216" finished height

#### Track Dimensions and Application

169" to 192" finished height

Total track assembly 4.068" wide x 2.309" deep

#### NAUTILUS COMBINATION SHUTTER & SCREEN TRACK





17"

### **Operating Systems**

Nautilus Motorized with switch or remote control

Override motors optional

(Override recommended for service) Gear operated not recommended

Nautilus Screen Motorized with remote control standard

Straight and override motors available

Gear operated option (hand crank) also available

Expert Shutter Services, Inc. 668 SW Whitmore Dr., Port St. Lucie, FL 34984 Ph 844-320-4800 Fax 772-871-0990 Nautilus-US.com







## Introducing the Nautilus Shutter/Screen Combination

The Nautilus Shutter/Screen Combination was developed to fill the need for those who wanted both the benefits of the highest quality hurricane shutter available and the advantages of insect or solar screen protection.

The Nautilus Rolling Shutter System has been the standard of the shut